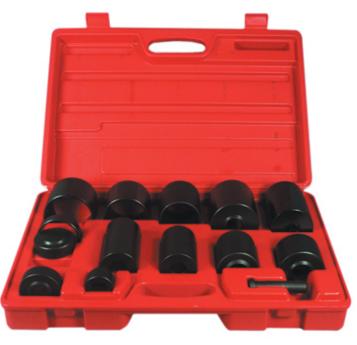

## Model # 7868

Master Ball Joint Adapter Set

FEATURES:

 Includes all the receiving tubes and removing/installing adapters needed to work on most GM, Ford and Dodge 2-wheel and 4-wheel drive pick-ups, vans and sport utility vehicles through 1997

- Work on press-fit upper and lower ball joints
- Set also includes live center forcing screw plug
- Blow molded case for easy storage and transport

SALES AND MARKETING 401 S. PARK AVENUE MONTEBELLO, CA 90640 (800) 221-9705 Phone: (323) 510-2950 • Fax: (323) 887-1958 WAREHOUSE AND OPERATIONS 372 OLD US HIGHWAY 52 SOUTH MT. AIRY, NC 27030 (800) 221-9705 Phone: (336) 786-6432 • Fax: (336) 786-4992